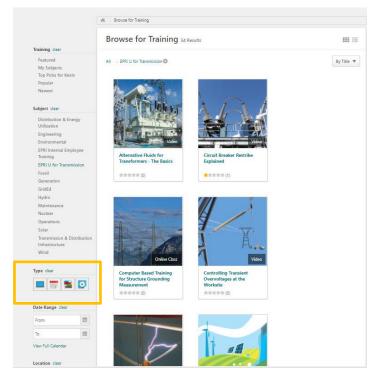

- 4. The EPRI|U for Transmission page displays, containing a variety of training resources that you can access. Training material is added and/or updated every year.
- 5. You can select additional filters on the left side of the screen, such as **Online Class**, **Event**, and **Video**, to further refine the resources shown: