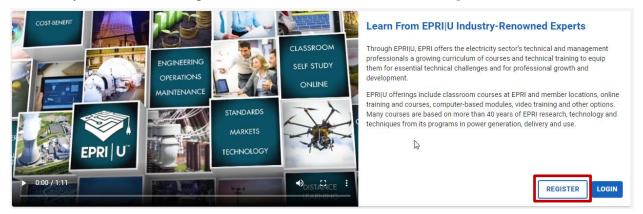

2. Click the **Log In** button:

If it's your first time using EPRI|U for Transmission, go to the <u>Creating a User Account</u> section.

### **Creating a User Account**

1. If it's your first time using EPRI|U for Transmission, click the **Register** button:

2. To create an EPRI|U account, complete the required fields, which are indicated with an asterisk (First Name, Last Name, and Company Email). Then, click the **Next** button: