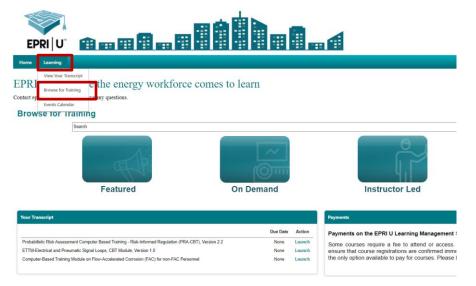

#### **Browsing for Courses and/or Resources**

From the Dashboard, you can browse all available resources in EPRI|U.

1. Click the Learning menu at the top of the screen, and then click Browse for Training: