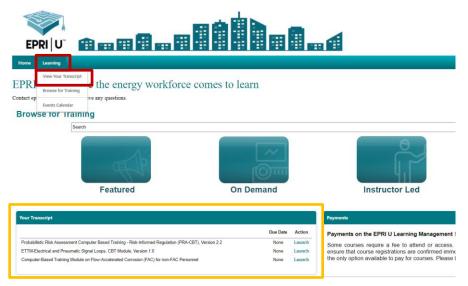

# **Viewing Your Transcript**

The EPRI|U dashboard displays a summary of your transcript on the left side of the screen, listing your current courses.

1. To open the full transcript, click the **Learning** menu at the top of the screen, and then click **View Your Transcript**:

2. Your EPRI|U Transcript will display, listing your courses and other resources. You can click the **Launch** button to the right of any course to launch it. You can also filter your transcript using the drop-down lists at the top of the screen.