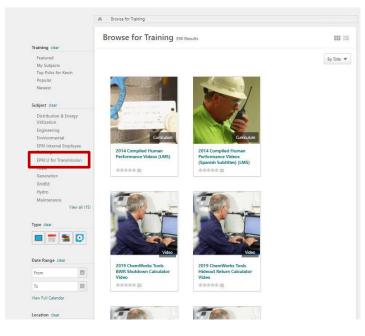

- 2. Only the training material you have access to will display.
- 3. To filter the choices and access the training included as part of EPRI|U for Transmission, click the **EPRI**|U for **Transmission** link in the navigation bar on the left side of the screen:

- 4. The EPRI|U for Transmission page displays, containing a variety of training resources that you can access. Training material is added and/or updated every year.
- 5. You can select additional filters on the left side of the screen, such as **Online Class**, **Event**, and **Video**, to further refine the resources shown: